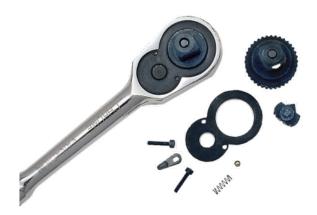

## **REPAIR KIT FOR 672926B**

Product # 900239 | Model #

- Like all makes of ratchets, JET ratcheting mechanisms will wear with extensive use or break when extreme pressure or abuse is applied
- JET ratchet repair kits are available for all ratchet models and are available for purchase and easily installed by your JET hand tool distributor

## **TECHNICAL SPECIFICATIONS**

For product 672926B, 672927B