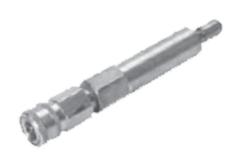

## DIESEL COMPRESSION TESTER EXT. ASSEMBLY

JET 🗩

Product # H1845ET | Model #

• This adaptor along with 1- H1845G Valve Core (thread size 12-36) can be used to make your required adaptor for engine not listed above. Remove internal mechanism from an old injector or glow plug from that engine, drill and tap to accept the quick coupler and valve core. For Applications not Listed Above H1845S - 1/8" N.P.T. Male Quick Coupler This adaptor along with 1- H1845G Valve Core (thread size 12-36) can be used to make your required adaptor for engine not listed above. Remove internal mechanism from an old injector or glow plug from that engine, drill and tap to accept the quick coupler and valve core.