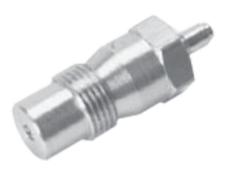

## DIESEL COMPRESSION TESTER ADAPTER - VOLKSWAGEN

Product # H1845E | Model #

• This adaptor along with 1- H1845G Valve Core (thread size 12-36) can be used to make your required adaptor for engine not listed above. Remove internal mechanism from an old injector or glow plug from that engine, drill and tap to accept the quick coupler and valve core. For Applications not Listed Above H1845S - 1/8" N.P.T. Male Quick Coupler This adaptor along with 1- H1845G Valve Core (thread size 12-36) can be used to make your required adaptor for engine not listed above. Remove internal mechanism from an old injector or glow plug from that engine, drill and tap to accept the quick coupler and valve core.