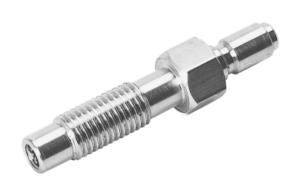

## DIESEL COMPRESSION TESTER ADAPTER - MERCEDES

JET 🕥

Product # H1845HH | Model #

• This adaptor along with 1- H1845G Valve Core (thread size 12-36) can be used to make your required adaptor for engine not listed above. Remove internal mechanism from an old injector or glow plug from that engine, drill and tap to accept the quick coupler and valve core. For Applications not Listed Above H1845S - 1/8" N.P.T. Male Quick Coupler This adaptor along with 1- H1845G Valve Core (thread size 12-36) can be used to make your required adaptor for engine not listed above. Remove internal mechanism from an old injector or glow plug from that engine, drill and tap to accept the quick coupler and valve core.