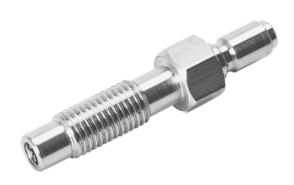

## DIESEL COMPRESSION TESTER ADAPTER - MERCEDES / PEUGOT

JET 🗩

Product # **H1845H** | Model #

• This adaptor along with 1- H1845G Valve Core (thread size 12-36) can be used to make your required adaptor for engine not listed above. Remove internal mechanism from an old injector or glow plug from that engine, drill and tap to accept the quick coupler and valve core. For Applications not Listed Above H1845S - 1/8" N.P.T. Male Quick Coupler This adaptor along with 1- H1845G Valve Core (thread size 12-36) can be used to make your required adaptor for engine not listed above. Remove internal mechanism from an old injector or glow plug from that engine, drill and tap to accept the quick coupler and valve core.