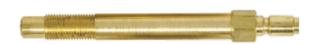

## DIESEL COMPRESSION TESTER ADAPTER - GMC 6.2 L

JET 🕥

Product # **H1845J** | Model #

• This adaptor along with 1- H1845G Valve Core (thread size 12-36) can be used to make your required adaptor for engine not listed above. Remove internal mechanism from an old injector or glow plug from that engine, drill and tap to accept the quick coupler and valve core. For Applications not Listed Above H1845S - 1/8" N.P.T. Male Quick Coupler This adaptor along with 1- H1845G Valve Core (thread size 12-36) can be used to make your required adaptor for engine not listed above. Remove internal mechanism from an old injector or glow plug from that engine, drill and tap to accept the quick coupler and valve core.