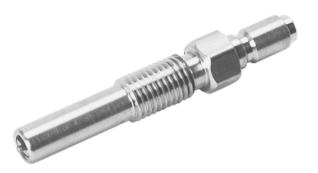

## DIESEL COMPRESSION TESTER ADAPTER - GMC 6.6 L/ISUZU

Product # H1845K | Model #

• This adaptor along with 1- H1845G Valve Core (thread size 12-36) can be used to make your required adaptor for engine not listed above. Remove internal mechanism from an old injector or glow plug from that engine, drill and tap to accept the quick coupler and valve core. For Applications not Listed Above H1845S - 1/8" N.P.T. Male Quick Coupler This adaptor along with 1- H1845G Valve Core (thread size 12-36) can be used to make your required adaptor for engine not listed above. Remove internal mechanism from an old injector or glow plug from that engine, drill and tap to accept the quick coupler and valve core.