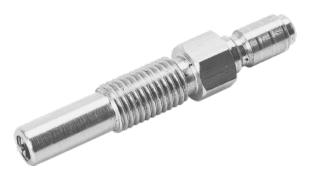

## DIESEL COMPRESSION TESTER ADAPTER - FORD/MAZDA

Product # H1845L | Model #

 This adaptor along with 1- H1845G Valve Core (thread size 12-36) can be used to make your required adaptor for engine not listed above. Remove internal mechanism from an old injector or glow plug from that engine, drill and tap to accept the quick coupler and valve core. For Applications not Listed Above H1845S - 1/8" N.P.T. Male Quick Coupler This adaptor along with 1- H1845G Valve Core (thread size 12-36) can be used to make your required adaptor for engine not listed above. Remove internal mechanism from an old injector or glow plug from that engine, drill and tap to accept the quick coupler and valve core.