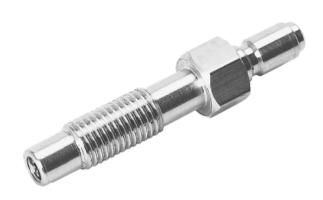

## DIESEL COMPRESSION TESTER ADAPTER - VARIOUS MAKES & MODELS

Product # H1845M | Model #

• This adaptor along with 1- H1845G Valve Core (thread size 12-36) can be used to make your required adaptor for engine not listed above. Remove internal mechanism from an old injector or glow plug from that engine, drill and tap to accept the quick coupler and valve core. For Applications not Listed Above H1845S - 1/8" N.P.T. Male Quick Coupler This adaptor along with 1- H1845G Valve Core (thread size 12-36) can be used to make your required adaptor for engine not listed above. Remove internal mechanism from an old injector or glow plug from that engine, drill and tap to accept the quick coupler and valve core.