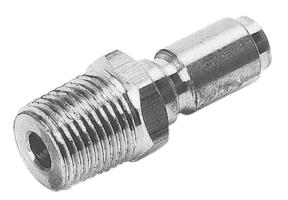

## DIESEL COMPRESSION TESTER -QUICK COUPLER 1/8" NPT MALE

Product # H1845S | Model #

• This adaptor along with 1- H1845G Valve Core (thread size 12-36) can be used to make your required adaptor for engine not listed above. Remove internal mechanism from an old injector or glow plug from that engine, drill and tap to accept the quick coupler and valve core. For Applications not Listed Above H1845S - 1/8" N.P.T. Male Quick Coupler This adaptor along with 1- H1845G Valve Core (thread size 12-36) can be used to make your required adaptor for engine not listed above. Remove internal mechanism from an old injector or glow plug from that engine, drill and tap to accept the quick coupler and valve core.