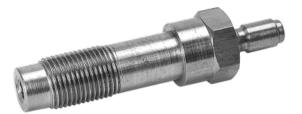

## DIESEL COMPRESSION TESTER ADAPTER - 14 MM X 1.25

Product # H1845V | Model #

 This adaptor along with 1- H1845G Valve Core (thread size 12-36) can be used to make your required adaptor for engine not listed above. Remove internal mechanism from an old injector or glow plug from that engine, drill and tap to accept the quick coupler and valve core. For Applications not Listed Above H1845S - 1/8" N.P.T. Male Quick Coupler This adaptor along with 1- H1845G Valve Core (thread size 12-36) can be used to make your required adaptor for engine not listed above. Remove internal mechanism from an old injector or glow plug from that engine, drill and tap to accept the quick coupler and valve core.