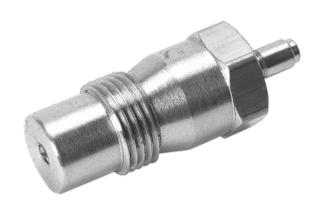

## DIESEL COMPRESSION TESTER ADAPTER - 24 MM X 2.0

JET 🕥

Product # H1845W | Model #

• This adaptor along with 1- H1845G Valve Core (thread size 12-36) can be used to make your required adaptor for engine not listed above. Remove internal mechanism from an old injector or glow plug from that engine, drill and tap to accept the quick coupler and valve core. For Applications not Listed Above H1845S - 1/8" N.P.T. Male Quick Coupler This adaptor along with 1- H1845G Valve Core (thread size 12-36) can be used to make your required adaptor for engine not listed above. Remove internal mechanism from an old injector or glow plug from that engine, drill and tap to accept the quick coupler and valve core.