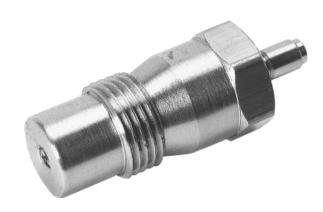

## **DIESEL COMPRESSION TESTER ADAPTER - 22.5 MM X 1.5**

JET ()

Product # **H1845X** | Model #

• This adaptor along with 1- H1845G Valve Core (thread size 12-36) can be used to make your required adaptor for engine not listed above. Remove internal mechanism from an old injector or glow plug from that engine, drill and tap to accept the quick coupler and valve core. For Applications not Listed Above H1845S - 1/8" N.P.T. Male Quick Coupler This adaptor along with 1- H1845G Valve Core (thread size 12-36) can be used to make your required adaptor for engine not listed above. Remove internal mechanism from an old injector or glow plug from that engine, drill and tap to accept the quick coupler and valve core.