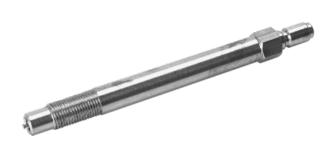

## DIESEL COMPRESSION TESTER ADAPTER - FORD TURBO/MERCEDES

Product # H1845Z | Model #

• This adaptor along with 1- H1845G Valve Core (thread size 12-36) can be used to make your required adaptor for engine not listed above. Remove internal mechanism from an old injector or glow plug from that engine, drill and tap to accept the quick coupler and valve core. For Applications not Listed Above H1845S - 1/8" N.P.T. Male Quick Coupler This adaptor along with 1- H1845G Valve Core (thread size 12-36) can be used to make your required adaptor for engine not listed above. Remove internal mechanism from an old injector or glow plug from that engine, drill and tap to accept the quick coupler and valve core.