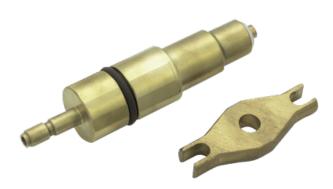

## DIESEL COMPRESSION TESTER ADAPTER - DODGE/CUMMINS

JET ()

Product # H1845-3 | Model #

• This adaptor along with 1- H1845G Valve Core (thread size 12-36) can be used to make your required adaptor for engine not listed above. Remove internal mechanism from an old injector or glow plug from that engine, drill and tap to accept the quick coupler and valve core. For Applications not Listed Above H1845S - 1/8" N.P.T. Male Quick Coupler This adaptor along with 1- H1845G Valve Core (thread size 12-36) can be used to make your required adaptor for engine not listed above. Remove internal mechanism from an old injector or glow plug from that engine, drill and tap to accept the quick coupler and valve core.