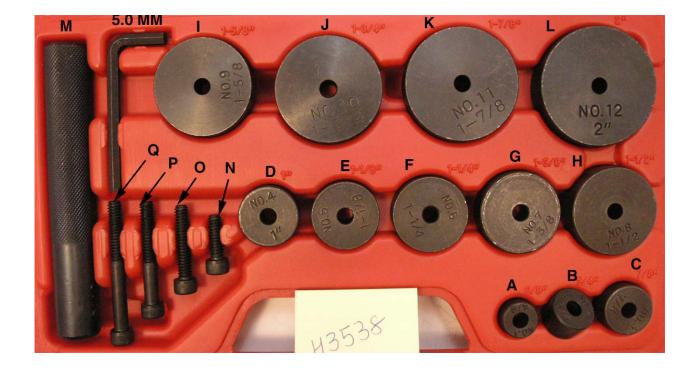

## **UNIVERSAL DRIVER SET PRODUCT # H3538**

| PART NUMBER | DESCRIPTION           |
|-------------|-----------------------|
| PH3538-A    | DRIVER - 5/8"         |
| PH3538-B    | DRIVER - 3/4"         |
| PH3538-C    | DRIVER - 7/8"         |
| PH3538-D    | DRIVER - 1"           |
| PH3538-E    | DRIVER - 1-1/8"       |
| PH3538-F    | DRIVER - 1-1/4"       |
| PH3538-G    | DRIVER - 1-3/8"       |
| PH3538-H    | DRIVER - 1-1/2"       |
| PH3538-I    | DRIVER - 1-5/8"       |
| PH3538-J    | DRIVER - 1-3/4"       |
| PH3538-K    | DRIVER - 1-7/8"       |
| PH3538-L    | DRIVER - 2"           |
| PH3538-M    | HANDLE                |
| PH3538-N    | SCREW - 1/4" X 3/4"   |
| PH3538-O    | SCREW - 1/4" X 1-1/4" |
| PH3538-P    | SCREW - 1/4" X 1-3/4" |
| PH3538-Q    | SCREW - 1/4" X 2-1/4" |