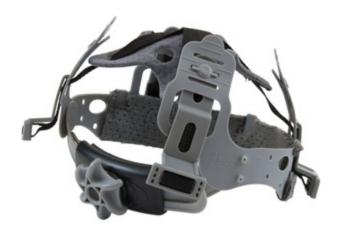

# Replacement Suspension for MK8 Evolution® Hard Hats

- Deluxe Polyester Textile Strap Suspension with microfiber crown pad webbing
- Wheel Ratchet Adjustment allows user to easily adjust fit while wearing