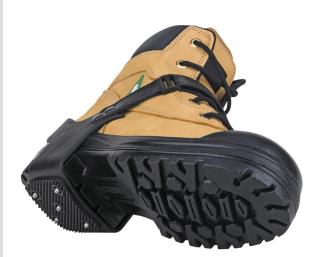

## **HEELSTOP - ANTI-SLIP HEEL TRACTION AID - INTRINSIC - XXL**

Product # V5770170-2XL | Model # Heelstop - Intrinsic

Built with the toughest materials, the K1 Series Heelstop is made with ice-penetrating tungsten carbide spikes, TR freeze-resistant rubber, and reflective hi-viz strips. The intrinsically safe design is certified to prevent sparking when working in areas where combustible material may be present.

- · Ice-penetrating tungsten carbide spikes cover the entire heel for maximum slip resistance
- Intrinsic design is certified to prevent sparking when working in areas where combustible materials may be present
- Proud to be the only fully certified ice-cleat brand in North America
- Freeze-resistant industrial quality TR rubber remains flexible even in the most extreme cold weather conditions
- · Reflective strips provide added safety when working in low lit working environments
- Easy to attach and remove with convenient Velcro straps
- · Unique design allows driving and climbing without interference