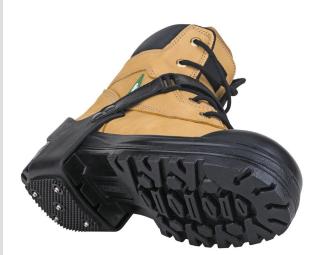

## **HEELSTOP - ANTI-SLIP HEEL TRACTION AID - INTRINSIC - L**

Product # V5770170-L | Model # Heelstop - Intrinsic

Built with the toughest materials, the K1 Series Heelstop is made with ice-penetrating tungsten carbide spikes, TR freeze-resistant rubber, and reflective hi-viz strips. The intrinsically safe design is certified to prevent sparking when working in areas where combustible material may be present.

- · Ice-penetrating tungsten carbide spikes cover the entire heel for maximum slip resistance
- Intrinsic design is certified to prevent sparking when working in areas where combustible materials may be present
- Proud to be the only fully certified ice-cleat brand in North America
- Freeze-resistant industrial quality TR rubber remains flexible even in the most extreme cold weather conditions
- · Reflective strips provide added safety when working in low lit working environments
- Easy to attach and remove with convenient Velcro straps
- · Unique design allows driving and climbing without interference