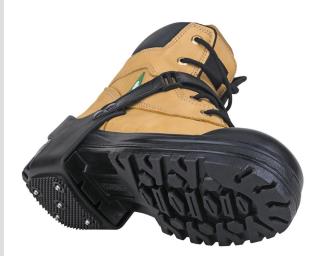

## HEELSTOP - ANTI-SLIP HEEL TRACTION AID - INTRINSIC - XL

Product # V5770170-XL | Model # Heelstop - Intrinsic

Built with the toughest materials, the K1 Series Heelstop is made with ice-penetrating tungsten carbide spikes, TR freeze-resistant rubber, and reflective hi-viz strips. The intrinsically safe design is certified to prevent sparking when working in areas where combustible material may be present.

- Ice-penetrating tungsten carbide spikes cover the entire heel for maximum slip resistance
- Intrinsic design is certified to prevent sparking when working in areas where combustible materials may be present
- Proud to be the only fully certified ice-cleat brand in North
  America
- Freeze-resistant industrial quality TR rubber remains flexible even in the most extreme cold weather conditions
- Reflective strips provide added safety when working in low lit working environments
- · Easy to attach and remove with convenient Velcro straps
- · Unique design allows driving and climbing without interference