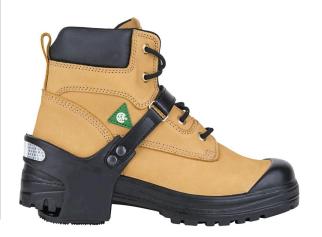

## **HEELSTOP - ANTI-SLIP HEEL TRACTION AID - 2XL**

Product # V6770170-2XL | Model # Heelstop

Built with the toughest materials, the K1 Series Heelstop is made with ice-penetrating tungsten carbide spikes, TR freeze-resistant rubber, and reflective hi-viz strips.

- Ice-penetrating tungsten carbide spikes cover the entire heel for maximum slip resistance
- Freeze-resistant industrial quality TR rubber remains flexible even in the most extreme cold weather conditions
- Reflective strips provide added safety when working in low lit working environments
- Easy to attach and remove with convenient Velcro straps
- Unique design allows driving and climbing without interference