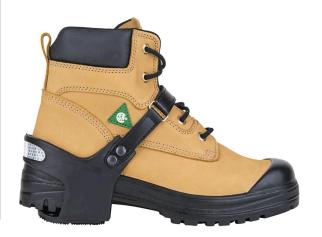

## **HEELSTOP - ANTI-SLIP HEEL TRACTION AID - L**

Product # V6770170-L | Model # Heelstop

Built with the toughest materials, the K1 Series Heelstop is made with ice-penetrating tungsten carbide spikes, TR freeze-resistant rubber, and reflective hi-viz strips.

- Ice-penetrating tungsten carbide spikes cover the entire heel for maximum slip resistance
- Freeze-resistant industrial quality TR rubber remains flexible even in the most extreme cold weather conditions
- Reflective strips provide added safety when working in low lit working environments
- Easy to attach and remove with convenient Velcro straps
- · Unique design allows driving and climbing without interference