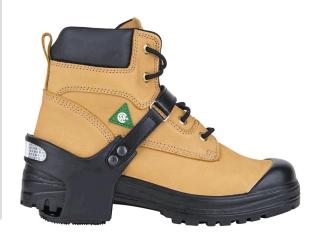

## **HEELSTOP - ANTI-SLIP HEEL TRACTION AID - M**

Product # V6770170-M | Model # Heelstop

Built with the toughest materials, the K1 Series Heelstop is made with ice-penetrating tungsten carbide spikes, TR freeze-resistant rubber, and reflective hi-viz strips.

- Ice-penetrating tungsten carbide spikes cover the entire heel for maximum slip resistance
- Freeze-resistant industrial quality TR rubber remains flexible even in the most extreme cold weather conditions
- Reflective strips provide added safety when working in low lit working environments
- Easy to attach and remove with convenient Velcro straps
- · Unique design allows driving and climbing without interference