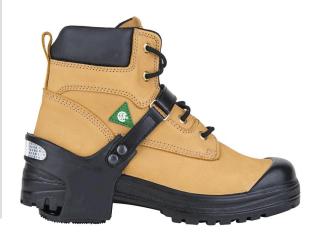

## **HEELSTOP - ANTI-SLIP HEEL TRACTION AID - XL**

Product # V6770170-XL | Model # Heelstop

Built with the toughest materials, the K1 Series Heelstop is made with ice-penetrating tungsten carbide spikes, TR freeze-resistant rubber, and reflective hi-viz strips.

- Ice-penetrating tungsten carbide spikes cover the entire heel for maximum slip resistance
- Freeze-resistant industrial quality TR rubber remains flexible even in the most extreme cold weather conditions
- Reflective strips provide added safety when working in low lit working environments
- Easy to attach and remove with convenient Velcro straps
- Unique design allows driving and climbing without interference