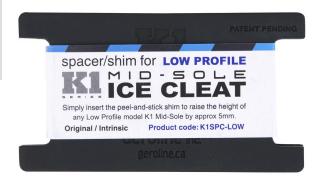

## K1 MID-SOLE - ICE CLEAT SPACER - LOW PROFILE

K1 offers several accessories to help customize your winter traction and achieve a perfect fit!

- Spacer/shims provide additional depth if spikes are not making proper contact with the ground
- Strap extenders are specifically designed for the K1 Heelstop to achieve a better fit with bulkier footwear