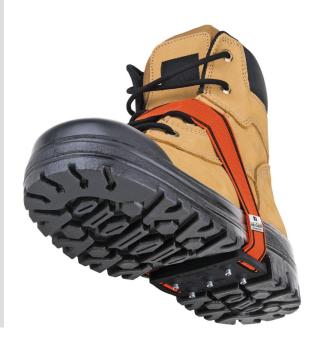

## **MID-SOLE ICE CLEAT - ORIGINAL PROFILE - HI-VIS STRAP**

The K1® Series Mid-Sole ice cleat is the one-size-fits-all winter traction solution. The ice-penetrating tungsten carbide spikes maximize grip while the rotatable design provides seamless transition when traction is not required.

- · Available in Original, Low-Profile, and High-Profile styles to provide near-universal coverage of all footwear
- Strategically placed ice-penetrating tungsten carbide spikes provide maximum traction on ice and snow
- Easy-to-use design rotates to the top of the foot to allow driving, climbing, and indoor use
- Black or hi-vis adjustable strap delivers a perfect fit regardless of shoe size
- · Specially formulated rubber pad provides maximum comfort and durability even in extreme cold weather conditions

## **TECHNICAL SPECIFICATIONS**

Colour Black Gender Unisex Polymer Blend Material

Package Quantity

Size O/S Special Flip-Up Features Slip-Resistant| Tear-Resistant

Hi-Viz Orange, Strap Colour Hi-Vis Orange Mid-Profile Non-Defined