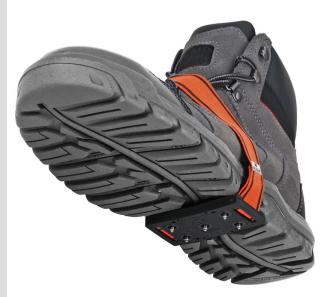

## MID-SOLE ICE CLEAT - LOW PROFILE -HI-VIS STRAP

Product # V9770250-O/S | Model # Mid-Sole - Low Profile

The K1® Series Mid-Sole ice cleat is the one-size-fits-all winter traction solution. The ice-penetrating tungsten carbide spikes maximize grip while the rotatable design provides seamless transition when traction is not required.

- Available in Original, Low-Profile, and High-Profile styles to provide near-universal coverage of all footwear
- Strategically placed ice-penetrating tungsten carbide spikes provide maximum traction on ice and snow
- Easy-to-use design rotates to the top of the foot to allow driving, climbing, and indoor use
- Black or hi-vis adjustable strap delivers a perfect fit regardless of shoe size
- Specially formulated rubber pad provides maximum comfort and durability even in extreme cold weather conditions

## TECHNICAL SPECIFICATIONS

| Colour                             | Black                                                   |
|------------------------------------|---------------------------------------------------------|
| Gender                             | Unisex                                                  |
| Material                           | Polymer Blend                                           |
| Number<br>of<br>Spikes<br>per Pair | 10                                                      |
| Package<br>Quantity                | 1 PR                                                    |
| Size                               | O/S                                                     |
| Special<br>Features                | Flip-Up<br>Spikes <br>Slip-Resistant <br>Tear-Resistant |
| Strap<br>Colour                    | Hi-Vis Orange                                           |
| Strap<br>Material                  | Elastic                                                 |
| Style                              | Non-Defined<br>Heel                                     |
|                                    |                                                         |