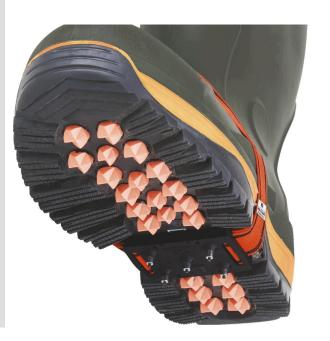

## MID-SOLE ICE CLEAT - HIGH PROFILE - HI-VIS STRAP

The K1® Series Mid-Sole ice cleat is the one-size-fits-all winter traction solution. The ice-penetrating tungsten carbide spikes maximize grip while the rotatable design provides seamless transition when traction is not required.

- Available in Original, Low-Profile, and High-Profile styles to provide near-universal coverage of all footwear
- Strategically placed ice-penetrating tungsten carbide spikes provide maximum traction on ice and snow
- Easy-to-use design rotates to the top of the foot to allow driving, climbing, and indoor use
- Black or hi-vis adjustable strap delivers a perfect fit regardless of shoe size
- Specially formulated rubber pad provides maximum comfort and durability even in extreme cold weather conditions