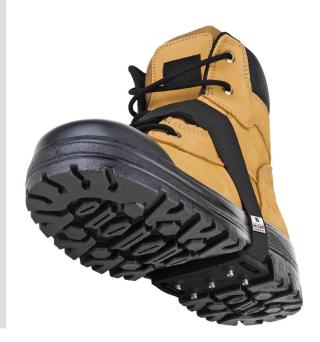

## MID-SOLE ICE CLEAT - ORIGINAL PROFILE - BLACK STRAP

Product # V9770470-O/S | Model # Mid-Sole - Original Profile -Black Strap

The K1® Series Mid-Sole ice cleat is the one-size-fits-all winter traction solution. The ice-penetrating tungsten carbide spikes maximize grip while the rotatable design provides seamless transition when traction is not required.

- Available in Original, Low-Profile, and High-Profile styles to provide near-universal coverage of all footwear
- Strategically placed ice-penetrating tungsten carbide spikes provide maximum traction on ice and snow
- Easy-to-use design rotates to the top of the foot to allow driving, climbing, and indoor use
- Black or hi-vis adjustable strap delivers a perfect fit regardless of shoe size
- Specially formulated rubber pad provides maximum comfort and durability even in extreme cold weather conditions