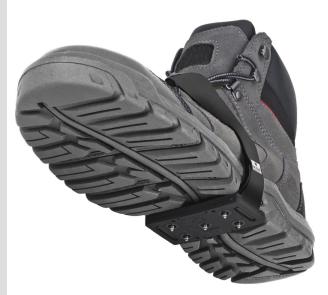

## MID-SOLE ICE CLEAT - LOW PROFILE -BLACK STRAP

Product # V9770570-O/S | Model # Mid-Sole - Low Profile - Black Strap

The K1® Series Mid-Sole ice cleat is the one-size-fits-all winter traction solution. The ice-penetrating tungsten carbide spikes maximize grip while the rotatable design provides seamless transition when traction is not required.

- Available in Original, Low-Profile, and High-Profile styles to provide near-universal coverage of all footwear
- Strategically placed ice-penetrating tungsten carbide spikes provide maximum traction on ice and snow
- Easy-to-use design rotates to the top of the foot to allow driving, climbing, and indoor use
- Black or hi-vis adjustable strap delivers a perfect fit regardless of shoe size
- Specially formulated rubber pad provides maximum comfort and durability even in extreme cold weather conditions