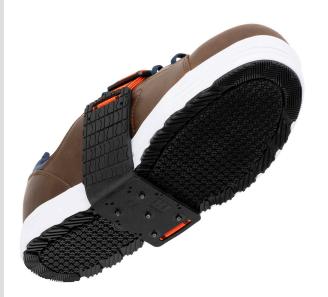

## MID-SOLE ICE CLEAT - SLIM PROFILE - HI-VIS STRAP

Product # V9770650-O/S | Model # Mid-Sole - Slim

The K1® Slim is a one-size-fits-all traction solution designed for flat-soled footwear. The rotatable design combines a non-spiked anti-slip material with traditional ice-penetrating tungsten carbide studs to maximize safety and productivity when working indoors or outdoors.

- Specially designed for flat-soled footwear found in walking and safety shoes
- Rotatable design provides increased traction for both indoor and outdoor use
- Non-spiked anti-slip material provides increased traction on wet surfaces
- Ice-penetrating tungsten carbide studs maximize grip on ice and snow
- Black or hi-vis adjustable strap delivers a perfect fit regardless of shoe size
- Ultra-thin rubber pad provides maximum comfort and is designed for all-day use