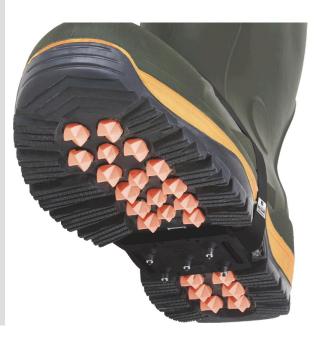

## MID-SOLE ICE CLEAT - HIGH PROFILE - BLACK STRAP

The K1® Series Mid-Sole ice cleat is the one-size-fits-all winter traction solution. The ice-penetrating tungsten carbide spikes maximize grip while the rotatable design provides seamless transition when traction is not required.

- Available in Original, Low-Profile, and High-Profile styles to provide near-universal coverage of all footwear
- Strategically placed ice-penetrating tungsten carbide spikes provide maximum traction on ice and snow
- Easy-to-use design rotates to the top of the foot to allow driving, climbing, and indoor use
- Black or hi-vis adjustable strap delivers a perfect fit regardless of shoe size
- Specially formulated rubber pad provides maximum comfort and durability even in extreme cold weather conditions