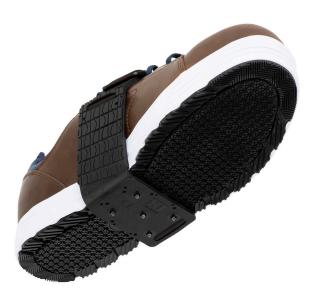

## ICE CLEAT - SLIM PROFILE - BLACK STRAP

The K1® Slim is a one-size-fits-all traction solution designed for flat-soled footwear. The rotatable design combines a non-spiked anti-slip material with traditional ice-penetrating tungsten carbide studs to maximize safety and productivity when working indoors or outdoors.

- Specially designed for flat-soled footwear found in walking and safety shoes
- Rotatable design provides increased traction for both indoor and outdoor use
- Non-spiked anti-slip material provides increased traction on wet surfaces
- Ice-penetrating tungsten carbide studs maximize grip on ice and snow
- Black or hi-vis adjustable strap delivers a perfect fit regardless of shoe size
- Ultra-thin rubber pad provides maximum comfort and is designed for all-day use