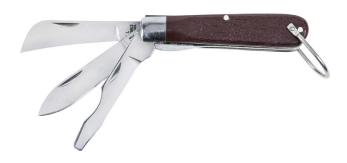

## 3 Blade Pocket Knife with Screwdriver

This Klein Tools Pocket Knife has 3 blades. With a 2-3/8-Inch curved sheepfoot skinning blade, a 2-1/2-Inch spearpoint blade and a screwdriver tip blade that can lock open, you'll want to be sure to have this with you on the jobsite. Blades are constructed from durable carbon steel.