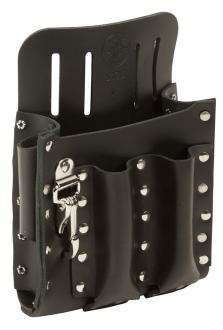

## Leather Tool Pouch with Knife Snap, 5-Pocket

This tool pouch offers lots of pockets for a variety of tools. Compact and portable so you only have to carry the tools you need for the job you're doing that day. Fits easily on most belt widths. Durable construction for long life.

## **Specifications**

| Number of Pockets: | 5            | Special Features: | Knife Snap      |
|--------------------|--------------|-------------------|-----------------|
| Material:          | Leather      | Belt Connection:  | Slotted         |
| Belt Width:        | 2" (5.1 cm)  | Overall Length:   | 6" (15.2 cm)    |
| Overall Width:     | 2'' (5.1 cm) | Overall Height:   | 8.75" (22.2 cm) |
| Color:             | Black        | Weight:           | 11.8 oz (336 g) |