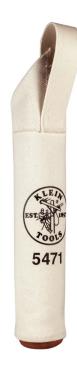

## Canvas Electrode Bag

Klein Tools' Electrode Bag is made of tough, durable canvas. It has a heat-resistant, hard leather bottom for added durability on the jobsite. A web loop attaches to a belt for easy transport around the jobsite.

## **Specifications**

| Number of Pockets: | 1               | Material:    | No. 4 Canvas, Leather Bottom |
|--------------------|-----------------|--------------|------------------------------|
| Belt Connection:   | Tunnel          | Belt Width:  | Up to 3" (7.6 cm)            |
| Diameter:          | 2.5" (6.4 cm)   | Front Depth: | 12" (30.5 cm)                |
| Back Depth:        | 15.5" (39.4 cm) | Color:       | Natural                      |
| Weight:            | 4 oz (113 g)    |              |                              |