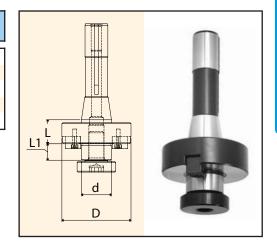

## **R8 Shell Mill Holders**

- Accommodates face mills with bore diameters ranging from 1/2" (12mm) to 2" (50mm)
- Pilot diameter sized for precision fit with cutter
- Removable/replaceable drive keys as standard
- Fine thread locking screw included
- AT3 or better taper

**R8** 

Please note that the maximum RPM listed in our catalog may vary depending on the toolholder shank, weight, balanceability and the G rating.

|    | <b>TIR:</b> < .00015 run out at pilot |
|----|---------------------------------------|
| 3  | Speed: up to 30,000 rpm               |
| 60 | Set-up: quick and easy                |

Coolant-thru: thru-pilot (optional)

End Mill Holders

|   | Part<br>Number | Taper | d      | L     | D     | L1    | Key size | Arbor<br>thread |  |
|---|----------------|-------|--------|-------|-------|-------|----------|-----------------|--|
| Î |                |       |        |       |       |       |          |                 |  |
|   | 850-032-1.00   | R8    | 1/2"   | 1.00" | 1.38" | 0.57" | 1/4"     | 1/4"-28         |  |
|   | 850-048-1.00   | R8    | 3/4"   | 1.00" | 2.00" | 0.69" | 5/16"    | 3/8"-24         |  |
|   | 850-064-1.00   | R8    | 1"     | 1.00" | 2.38" | 0.69" | 3/8"     | 1/2"-20         |  |
|   | 850-080-1.00   | R8    | 1-1/4" | 1.00" | 2.88" | 0.69" | 1/2"     | 5/8"-18         |  |
|   | 850-096-1.75   | R8    | 1-1/2" | 1.75" | 3.50" | 0.94" | 5/8"     | 3/4"-16         |  |