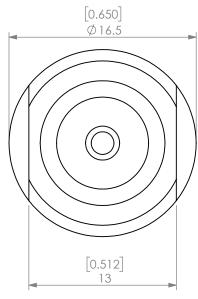

| L  |        | NAME | DATE     |      | BT30 PULL ST          |
|----|--------|------|----------|------|-----------------------|
| _  | DRAWN  | BT   | 3/3/2021 |      | IVNDE                 |
|    | NOTES: |      |          |      | NIKKE                 |
| EN |        |      |          | SIZE | DWG. NO.<br>B30-4500- |