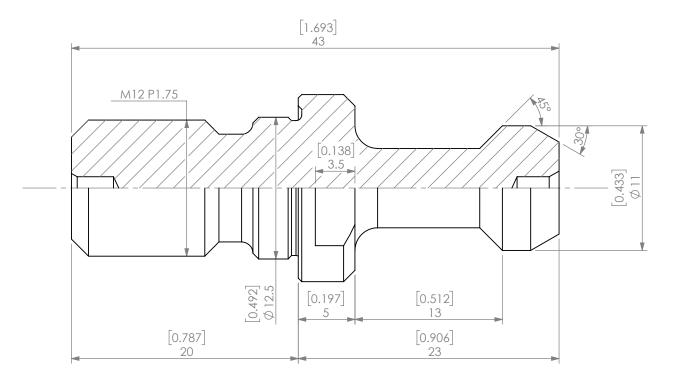

| L  |        | NAME | DATE     |      | BT30 PULL ST          |
|----|--------|------|----------|------|-----------------------|
| _  | DRAWN  | BT   | 3/3/2021 |      | IVNDE                 |
|    | NOTES: |      |          |      | NIKKE                 |
| EN |        |      |          | SIZE | DWG. NO.<br>B30-4500- |