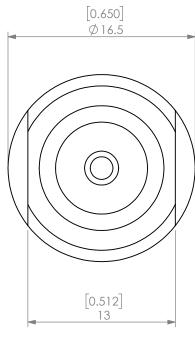

|   |        | NAME | DATE     |        | BT30 PULL S | TUD |
|---|--------|------|----------|--------|-------------|-----|
|   | DRAWN  | BT   | 3/8/2021 |        | LYNDEX      |     |
|   | NOTES: |      |          | NIKKEN |             |     |
| ı |        |      |          | SIZE   | DWG. NO.    |     |
|   |        |      |          | Α      | B30-6000-EU |     |
|   |        |      |          | SCAL   | E 3:1       | SH  |