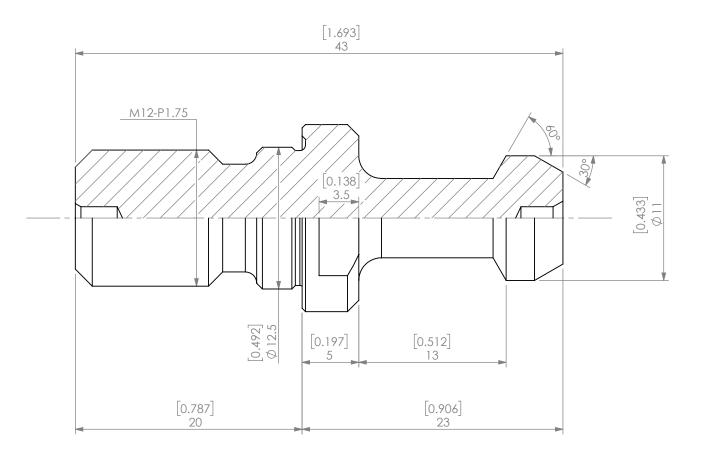

|   |        | NAME | DATE     |        | BT30 PULL S | TUD |
|---|--------|------|----------|--------|-------------|-----|
|   | DRAWN  | BT   | 3/8/2021 |        | LYNDEX      |     |
|   | NOTES: |      |          | NIKKEN |             |     |
| ı |        |      |          | SIZE   | DWG. NO.    |     |
|   |        |      |          | Α      | B30-6000-EU |     |
|   |        |      |          | SCAL   | E 3:1       | SH  |