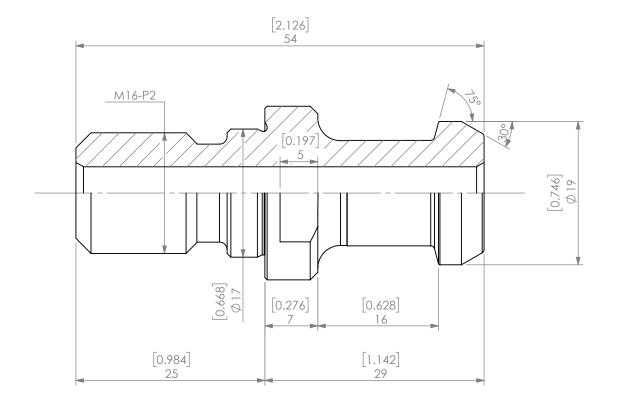

| PROPRIETARY AND CONFIDENTIAL THE INFORMATION CONTAINED IN THIS DRAWING IS THE SOLE PROPERTY OF LYNDEX NIKKEN. ANY REPRODUCTION IN PART OR AS A WHOLE WITHOUT THE WRITTEN PERMISSION OF LYNDEX NIKKEN IS PROHIBITED. DRAWING SUBJECT TO CHANGE WITHOUT NOTICE. |        | NAME | DATE     |        | BT40 PULL STU          | D            |      |
|---------------------------------------------------------------------------------------------------------------------------------------------------------------------------------------------------------------------------------------------------------------|--------|------|----------|--------|------------------------|--------------|------|
|                                                                                                                                                                                                                                                               | DRAWN  | BT   | 3/8/2021 | IVNDEX |                        |              |      |
|                                                                                                                                                                                                                                                               | NOTES: |      |          | NIKKEN |                        |              |      |
|                                                                                                                                                                                                                                                               |        |      |          | SIZE   | DWG. NO.<br>B40-1500-E | U            | REV. |
|                                                                                                                                                                                                                                                               |        |      |          | SCALE  | 2:1                    | SHEET 1 OF 1 |      |