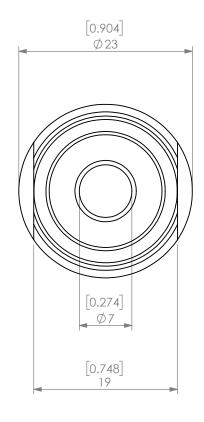

| PROPRIETARY AND CONFIDENTIAL THE INFORMATION CONTAINED IN THIS DRAWING IS THE SOLE PROPERTY OF LYNDEX NIKKEN. ANY REPRODUCTION IN PART OR AS A WHOLE WITHOUT THE WRITTEN PERMISSION OF LYNDEX NIKKEN IS PROHIBITED. DRAWING SUBJECT TO CHANGE WITHOUT NOTICE. |        | NAME | DATE     |        | BT40 PULL STU          | D            |      |
|---------------------------------------------------------------------------------------------------------------------------------------------------------------------------------------------------------------------------------------------------------------|--------|------|----------|--------|------------------------|--------------|------|
|                                                                                                                                                                                                                                                               | DRAWN  | BT   | 3/8/2021 | IVNDEX |                        |              |      |
|                                                                                                                                                                                                                                                               | NOTES: |      |          | NIKKEN |                        |              |      |
|                                                                                                                                                                                                                                                               |        |      |          | SIZE   | DWG. NO.<br>B40-1500-E | U            | REV. |
|                                                                                                                                                                                                                                                               |        |      |          | SCALE  | 2:1                    | SHEET 1 OF 1 |      |