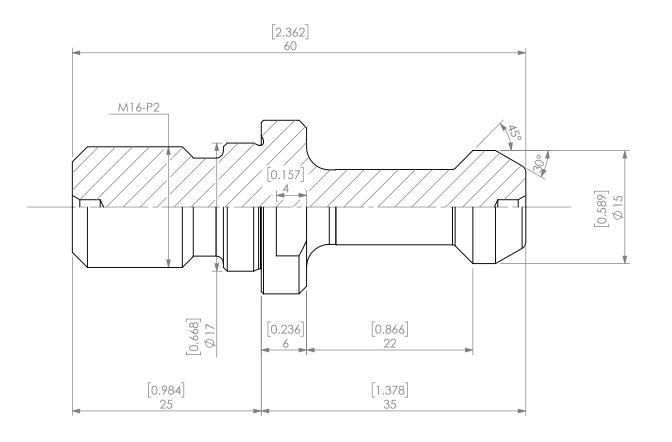

| L |        | NAME | DATE     |        | BT40 PULL STUD         | )            |  |
|---|--------|------|----------|--------|------------------------|--------------|--|
|   | DRAWN  | BT   | 3/8/2021 | LYNDEX |                        |              |  |
|   | NOTES: |      |          | NIKKEN |                        |              |  |
|   |        |      |          | SIZE   | WG. NO.<br>B40-4500-EU |              |  |
|   |        |      |          |        | 2:1                    | SHEET 1 OF 1 |  |