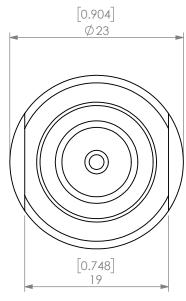

| L |        | NAME | DATE     |        | BT40 PULL STUD         | )            |  |
|---|--------|------|----------|--------|------------------------|--------------|--|
|   | DRAWN  | BT   | 3/8/2021 | LYNDEX |                        |              |  |
|   | NOTES: |      |          | NIKKEN |                        |              |  |
|   |        |      |          | SIZE   | WG. NO.<br>B40-4500-EU |              |  |
|   |        |      |          |        | 2:1                    | SHEET 1 OF 1 |  |