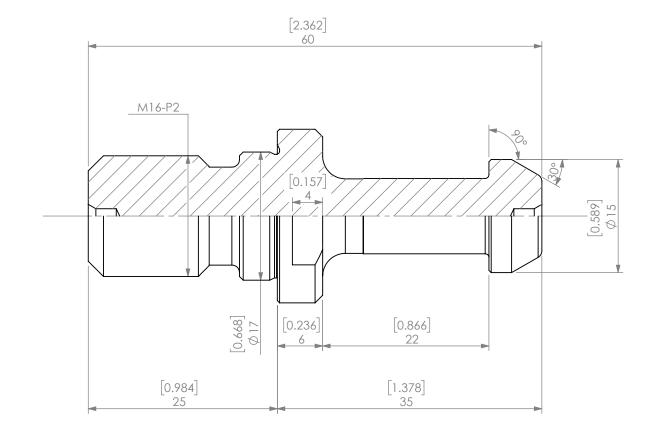

| PROPRIETARY AND CONFIDENTIAL  THE INFORMATION CONTAINED IN THIS DRAWING IS THE SOLE PROPERTY OF LYNDEX NIKKEN. ANY REPRODUCTION IN PART OR AS A WHOLE WITHOUT THE WRITTEN PERMISSION OF LYNDEX NIKKEN IS PROHIBITED. DRAWING SUBJECT TO CHANGE WITHOUT NOTICE. |        | NAME | DATE     |        | BT40 PULL STUE          | )            |   |
|----------------------------------------------------------------------------------------------------------------------------------------------------------------------------------------------------------------------------------------------------------------|--------|------|----------|--------|-------------------------|--------------|---|
|                                                                                                                                                                                                                                                                | DRAWN  | BT   | 3/8/2021 | LYNDEX |                         |              |   |
|                                                                                                                                                                                                                                                                | NOTES: |      |          | NIKKEN |                         |              |   |
|                                                                                                                                                                                                                                                                |        |      |          | SIZE   | DWG. NO.<br>B40-9000-EU | J            | F |
|                                                                                                                                                                                                                                                                |        |      |          | SCALE  | 2:1                     | SHEET 1 OF 1 |   |