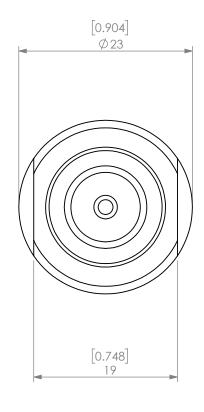

| PROPRIETARY AND CONFIDENTIAL  THE INFORMATION CONTAINED IN THIS DRAWING IS THE SOLE PROPERTY OF LYNDEX NIKKEN. ANY REPRODUCTION IN PART OR AS A WHOLE WITHOUT THE WRITTEN PERMISSION OF LYNDEX NIKKEN IS PROHIBITED. DRAWING SUBJECT TO CHANGE WITHOUT NOTICE. |        | NAME | DATE     |        | BT40 PULL STUE          | )            |   |
|----------------------------------------------------------------------------------------------------------------------------------------------------------------------------------------------------------------------------------------------------------------|--------|------|----------|--------|-------------------------|--------------|---|
|                                                                                                                                                                                                                                                                | DRAWN  | BT   | 3/8/2021 | LYNDEX |                         |              |   |
|                                                                                                                                                                                                                                                                | NOTES: |      |          | NIKKEN |                         |              |   |
|                                                                                                                                                                                                                                                                |        |      |          | SIZE   | DWG. NO.<br>B40-9000-EU | J            | F |
|                                                                                                                                                                                                                                                                |        |      |          | SCALE  | 2:1                     | SHEET 1 OF 1 |   |