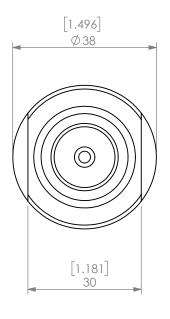

| PROPRIETARY AND CONFIDENTIAL                                                                                                                                                                                                                       |        | NAME | DATE      |           | BT50 PI              | ULL STUD |            |  |
|----------------------------------------------------------------------------------------------------------------------------------------------------------------------------------------------------------------------------------------------------|--------|------|-----------|-----------|----------------------|----------|------------|--|
|                                                                                                                                                                                                                                                    | DRAWN  | BT   | 3/10/2021 |           | LYNI                 | DEX      | <i>'</i> , |  |
| THE INFORMATION CONTAINED IN THIS<br>DRAWING IS THE SOLE PROPERTY OF<br>LYNDEX NIKKEN. ANY REPRODUCTION<br>IN PART OR AS A WHOLE WITHOUT THE<br>WRITTEN PERMISSION OF LYNDEX NIKKEN<br>IS PROHIBITED. DRAWING SUBJECT TO<br>CHANGE WITHOUT NOTICE. | NOTES: |      |           |           | NIKKEN               |          |            |  |
|                                                                                                                                                                                                                                                    |        |      |           | SIZE      | <b>∆</b> B50-4500-EU |          | RE         |  |
|                                                                                                                                                                                                                                                    |        |      |           | SCALE 1:1 |                      | SHEET 1  | OF 1       |  |