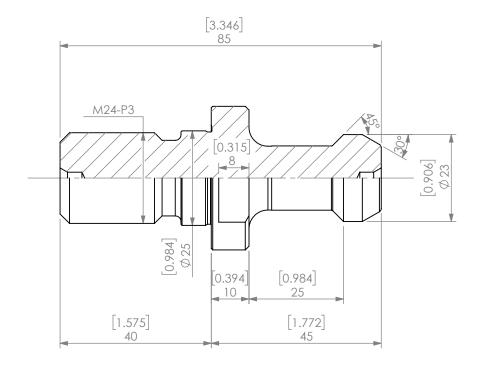

| PROPRIETARY AND CONFIDENTIAL                                                                                                                                                                                                                       |        | NAME | DATE      |           | BT50 PI              | ULL STUD |            |  |
|----------------------------------------------------------------------------------------------------------------------------------------------------------------------------------------------------------------------------------------------------|--------|------|-----------|-----------|----------------------|----------|------------|--|
|                                                                                                                                                                                                                                                    | DRAWN  | BT   | 3/10/2021 |           | LYNI                 | DEX      | <i>'</i> , |  |
| THE INFORMATION CONTAINED IN THIS<br>DRAWING IS THE SOLE PROPERTY OF<br>LYNDEX NIKKEN. ANY REPRODUCTION<br>IN PART OR AS A WHOLE WITHOUT THE<br>WRITTEN PERMISSION OF LYNDEX NIKKEN<br>IS PROHIBITED. DRAWING SUBJECT TO<br>CHANGE WITHOUT NOTICE. | NOTES: |      |           |           | NIKKEN               |          |            |  |
|                                                                                                                                                                                                                                                    |        |      |           | SIZE      | <b>∆</b> B50-4500-EU |          | RE         |  |
|                                                                                                                                                                                                                                                    |        |      |           | SCALE 1:1 |                      | SHEET 1  | OF 1       |  |