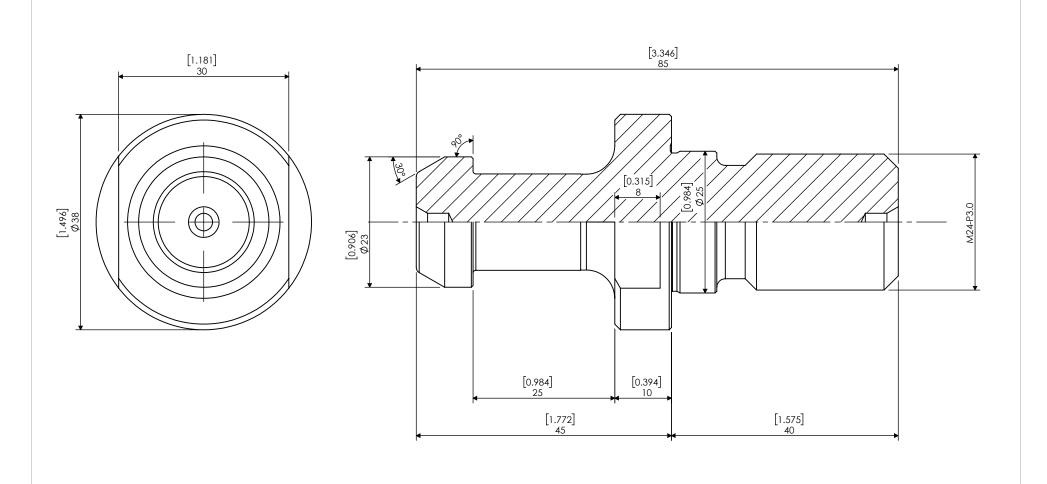

|  | PROPRIETARY AND CONFIDENTIAL THE INFORMATION CONTAINED IN THIS DRAWING IS THE SOLE PROPERTY OF LYNDEX NIKKEN. ANY REPRODUCTION IN PART OR AS A WHOLE WITHOUT THE WRITTEN PERMISSION OF LYNDEX NIKKEN IS PROHIBITED. DRAWING SUBJECT TO CHANGE WITHOUT NOTICE. |        | NAME DATE |          |    | RETENTION KNOB/PULL STUD BT50 |                         |              |      |
|--|---------------------------------------------------------------------------------------------------------------------------------------------------------------------------------------------------------------------------------------------------------------|--------|-----------|----------|----|-------------------------------|-------------------------|--------------|------|
|  |                                                                                                                                                                                                                                                               | DRAWN  | BT        | 11/5/202 | 21 | LYNDEX                        |                         |              |      |
|  |                                                                                                                                                                                                                                                               | NOTES: |           |          |    | NIKKEN                        |                         |              |      |
|  |                                                                                                                                                                                                                                                               |        |           |          |    | SIZE                          | DWG. NO.<br>B50-9000-EU |              | REV. |
|  |                                                                                                                                                                                                                                                               |        |           |          |    | SCALE                         | 1.5:1                   | SHEET 1 OF 1 |      |
|  |                                                                                                                                                                                                                                                               |        |           |          |    |                               |                         |              |      |