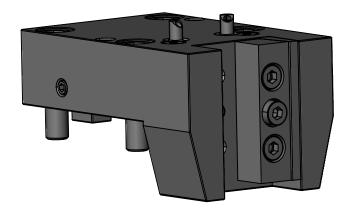

STRAIGHT STATIC TOOL OUTPUT: 1" SQR SHANK COOLANT: EXTERNAL \*\* WEDGE CLAMP MOVABLE LEFT/RIGHT\*\*

| ITEM | PART NO. | DESC. | QTY. | PROPRIETARY AND CONFIDENTIAL                                             |                                  | NAME | DATE      | STRAIGHT STATIC 1" SQR SHANK OD OUTPUT |               |              | UT   |
|------|----------|-------|------|--------------------------------------------------------------------------|----------------------------------|------|-----------|----------------------------------------|---------------|--------------|------|
| 1    |          |       |      | THE INFORMATION CONTAINED IN THIS                                        | DRAWN                            | BT   | 1/15/2021 |                                        | LYNDE         | $\times$     |      |
| 2    |          |       |      | DRAWING IS THE SOLE PROPERTY OF                                          | NOTES:<br>Ref# THL-DPM-C2-6525.4 |      | NIKKEN    |                                        |               |              |      |
| 3    |          |       |      | IN PART OR AS A WHOLE WITHOUT THE<br>WRITTEN PERMISSION OF LYNDEX NIKKEN |                                  |      |           | SIZE                                   | SIZE DWG. NO. |              | REV. |
| 4    |          |       |      | IS PROHIBITED. DRAWING SUBJECT TO<br>CHANGE WITHOUT NOTICE.              |                                  |      |           | A BMT65-OD10X-SH                       |               | X-SH         |      |
| 5    |          |       |      |                                                                          |                                  |      |           | SCAL                                   | E 1:2         | SHEET 1 OF 1 |      |
| 4    |          | 3     |      |                                                                          | 2                                |      | 1         |                                        |               |              |      |