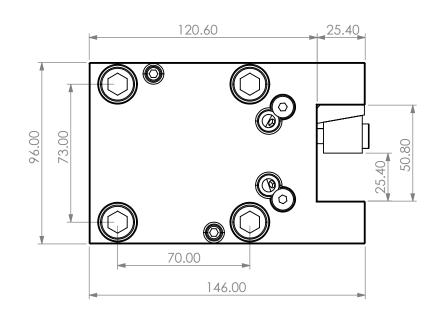

STRAIGHT STATIC TOOL OUTPUT: 1" SQR SHANK COOLANT: EXTERNAL \*\* WEDGE CLAMP MOVABLE LEFT/RIGHT\*\*

| ITEM | PART NO. | DESC. | QTY. | PROPRIETARY AND CONFIDENTIAL                                             |                                  | NAME | DATE      | STRAIGHT STATIC 1" SQR SHANK OD OUTPUT |               |              | UT   |
|------|----------|-------|------|--------------------------------------------------------------------------|----------------------------------|------|-----------|----------------------------------------|---------------|--------------|------|
| 1    |          |       |      | THE INFORMATION CONTAINED IN THIS                                        | DRAWN                            | BT   | 1/15/2021 |                                        | LYNDE         | $\times$     |      |
| 2    |          |       |      | DRAWING IS THE SOLE PROPERTY OF                                          | NOTES:<br>Ref# THL-DPM-C2-6525.4 |      | NIKKEN    |                                        |               |              |      |
| 3    |          |       |      | IN PART OR AS A WHOLE WITHOUT THE<br>WRITTEN PERMISSION OF LYNDEX NIKKEN |                                  |      |           | SIZE                                   | SIZE DWG. NO. |              | REV. |
| 4    |          |       |      | IS PROHIBITED. DRAWING SUBJECT TO<br>CHANGE WITHOUT NOTICE.              |                                  |      |           | A BMT65-OD10X-SH                       |               | X-SH         |      |
| 5    |          |       |      |                                                                          |                                  |      |           | SCAL                                   | E 1:2         | SHEET 1 OF 1 |      |
| 4    |          | 3     |      |                                                                          | 2                                |      | 1         |                                        |               |              |      |