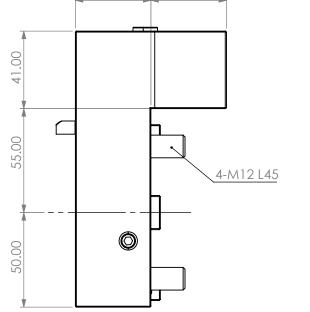

STRAIGHT STATIC TOOL OUTPUT: 1" SQR SHANK COOLANT: EXTERNAL \*\* WEDGE CLAMP MOVABLE LEFT/RIGHT\*\*

| ITEM | PART NO. | DESC. | QTY. | PROPRIETARY AND CONFIDENTIAL                                             |                                  | NAME | DATE      | STRAIGHT STATIC 1" SQR SHANK OD OUTPUT |               |              | UT   |
|------|----------|-------|------|--------------------------------------------------------------------------|----------------------------------|------|-----------|----------------------------------------|---------------|--------------|------|
| 1    |          |       |      | THE INFORMATION CONTAINED IN THIS                                        | DRAWN                            | BT   | 1/15/2021 |                                        | LYNDE         | $\times$     |      |
| 2    |          |       |      | DRAWING IS THE SOLE PROPERTY OF                                          | NOTES:<br>Ref# THL-DPM-C2-6525.4 |      | NIKKEN    |                                        |               |              |      |
| 3    |          |       |      | IN PART OR AS A WHOLE WITHOUT THE<br>WRITTEN PERMISSION OF LYNDEX NIKKEN |                                  |      |           | SIZE                                   | SIZE DWG. NO. |              | REV. |
| 4    |          |       |      | IS PROHIBITED. DRAWING SUBJECT TO<br>CHANGE WITHOUT NOTICE.              |                                  |      |           | A BMT65-OD10X-SH                       |               | X-SH         |      |
| 5    |          |       |      |                                                                          |                                  |      |           | SCAL                                   | E 1:2         | SHEET 1 OF 1 |      |
| 4    |          | 3     |      |                                                                          | 2                                |      | 1         |                                        |               |              |      |