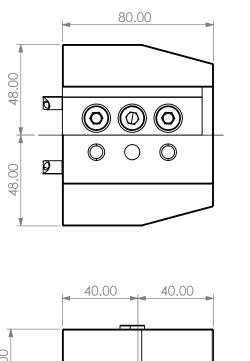

STRAIGHT STATIC TOOL OUTPUT: 1" SQR SHANK COOLANT: EXTERNAL \*\* WEDGE CLAMP MOVABLE LEFT/RIGHT\*\*

| ITEM | PART NO. | DESC. | QTY. | PROPRIETARY AND CONFIDENTIAL                                             |                                  | NAME | DATE      | STRAIGHT STATIC 1" SQR SHANK OD OUTPUT |               |              | UT   |
|------|----------|-------|------|--------------------------------------------------------------------------|----------------------------------|------|-----------|----------------------------------------|---------------|--------------|------|
| 1    |          |       |      | THE INFORMATION CONTAINED IN THIS                                        | DRAWN                            | BT   | 1/15/2021 |                                        | LYNDE         | $\times$     |      |
| 2    |          |       |      | DRAWING IS THE SOLE PROPERTY OF                                          | NOTES:<br>Ref# THL-DPM-C2-6525.4 |      | NIKKEN    |                                        |               |              |      |
| 3    |          |       |      | IN PART OR AS A WHOLE WITHOUT THE<br>WRITTEN PERMISSION OF LYNDEX NIKKEN |                                  |      |           | SIZE                                   | SIZE DWG. NO. |              | REV. |
| 4    |          |       |      | IS PROHIBITED. DRAWING SUBJECT TO<br>CHANGE WITHOUT NOTICE.              |                                  |      |           | A BMT65-OD10X-SH                       |               | X-SH         |      |
| 5    |          |       |      |                                                                          |                                  |      |           | SCAL                                   | E 1:2         | SHEET 1 OF 1 |      |
| 4    |          | 3     |      |                                                                          | 2                                |      | 1         |                                        |               |              |      |