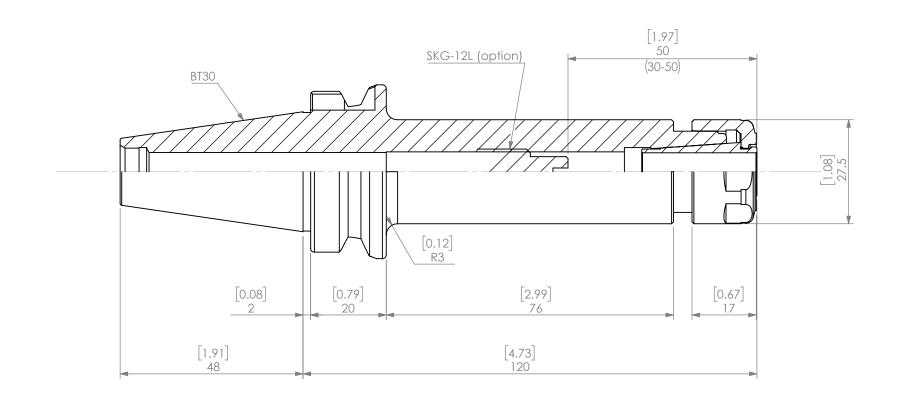

|  | PROPRIETARY AND CONFIDENTIAL THE INFORMATION CONTAINED IN THIS DRAWING IS THE SOLE PROPERTY OF LYNDEX NIKKEN, ANY REPRODUCTION IN PART OR AS A WHOLE WITHOUT THE WRITTEN PERMISSION OF LYNDEX NIKKEN IS PROHIBITED. DRAWING SUBJECT TO CHANGE WITHOUT NOTICE. |        | NAME | DATE      |       | BT30 SK10 SLIM C          | CHUCK        |      |
|--|---------------------------------------------------------------------------------------------------------------------------------------------------------------------------------------------------------------------------------------------------------------|--------|------|-----------|-------|---------------------------|--------------|------|
|  |                                                                                                                                                                                                                                                               | DRAWN  | AR   | 9/21/2020 |       | LYNDEX                    |              |      |
|  |                                                                                                                                                                                                                                                               | NOTES: |      |           |       | NIKKEN                    |              |      |
|  |                                                                                                                                                                                                                                                               |        |      |           | SIZE  | DWG. NO.<br>BT30-SK10-120 |              | REV. |
|  |                                                                                                                                                                                                                                                               |        |      |           | SCALE | : 1/1                     | SHEET 1 OF 1 |      |