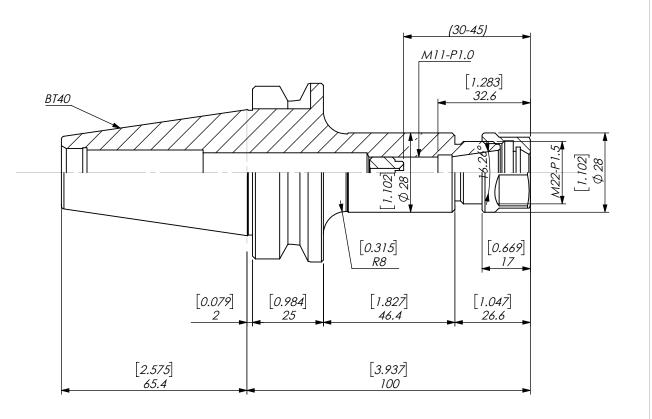

|      | REVISIONS   |      |          | NOTES:                                           | UNLESS OTHERWISE SPECIFIED:                     |                                                                                                                                                                                     | NAME | DATE                           |            |              |             |
|------|-------------|------|----------|--------------------------------------------------|-------------------------------------------------|-------------------------------------------------------------------------------------------------------------------------------------------------------------------------------------|------|--------------------------------|------------|--------------|-------------|
| REV. | DESCRIPTION | DATE | APPROVED | NUT#: E16-NUT-S<br>BACK-UP SCREW#: ER16-SCREW(C) | DIMENSIONS ARE IN MM<br>[INCH]                  | DRAWN                                                                                                                                                                               | JA   | 07/29/20                       | BT40 ER16  | COLLET CHUCH | (solid nut) |
|      |             |      |          |                                                  | DIMENSIONS ARE FOR                              | CHECKED                                                                                                                                                                             |      |                                |            |              |             |
|      |             |      |          |                                                  | REFERENCE ONLY. DRAWING<br>IS SUBJECT TO CHANGE | ENG APPR.                                                                                                                                                                           |      |                                |            |              |             |
|      |             |      |          |                                                  | WITHOUT FURTHER NOTICE.                         | MFG APPR.                                                                                                                                                                           |      |                                |            | KEI          |             |
|      |             |      |          |                                                  | INTERPRET GEOMETRIC                             | Q.A.                                                                                                                                                                                |      |                                |            |              |             |
|      |             |      |          | TOLERANCING PER: ASME Y 14.5M                    | PROPRIETARY AND CONFIDENTIAL                    |                                                                                                                                                                                     |      |                                |            |              |             |
|      |             |      |          |                                                  |                                                 | THE INFORMATION CONTAINED IN THIS<br>DRAWING IS THE SOLE PROPERTY OF<br>LYNDEX NIKKEN. ANY REPRODUCTION<br>IN PART OR AS A WHOLE WITHOUT THE<br>WRITTEN PERMISSION OF LYNDEX NIKKEN |      | SIZE DWG. NO.<br>BT40-ER16-100 |            | REV          |             |
|      |             |      |          |                                                  | IS PROHIBITED.                                  |                                                                                                                                                                                     |      |                                | SCALE: 3:4 | Sheet 1 of 1 |             |
|      | 5           |      | 4        | 3                                                | 2                                               |                                                                                                                                                                                     | 1    |                                | 1          |              |             |