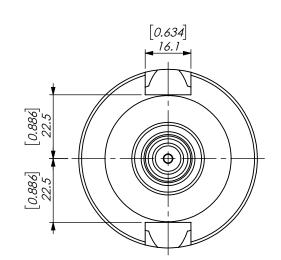

|      | REVISIONS   |      |          | NOTES:                                           | UNLESS OTHERWISE SPECIFIED:                     |                                                                                                                                                                                     | NAME | DATE                           |            |              |             |
|------|-------------|------|----------|--------------------------------------------------|-------------------------------------------------|-------------------------------------------------------------------------------------------------------------------------------------------------------------------------------------|------|--------------------------------|------------|--------------|-------------|
| REV. | DESCRIPTION | DATE | APPROVED | NUT#: E16-NUT-S<br>BACK-UP SCREW#: ER16-SCREW(C) | DIMENSIONS ARE IN MM<br>[INCH]                  | DRAWN                                                                                                                                                                               | JA   | 07/29/20                       | BT40 ER16  | COLLET CHUCH | (solid nut) |
|      |             |      |          |                                                  | DIMENSIONS ARE FOR                              | CHECKED                                                                                                                                                                             |      |                                |            |              |             |
|      |             |      |          |                                                  | REFERENCE ONLY. DRAWING<br>IS SUBJECT TO CHANGE | ENG APPR.                                                                                                                                                                           |      |                                |            |              |             |
|      |             |      |          |                                                  | WITHOUT FURTHER NOTICE.                         | MFG APPR.                                                                                                                                                                           |      |                                |            | KEI          |             |
|      |             |      |          |                                                  | INTERPRET GEOMETRIC                             | Q.A.                                                                                                                                                                                |      |                                |            |              |             |
|      |             |      |          | TOLERANCING PER: ASME Y 14.5M                    | PROPRIETARY AND CONFIDENTIAL                    |                                                                                                                                                                                     |      |                                |            |              |             |
|      |             |      |          |                                                  |                                                 | THE INFORMATION CONTAINED IN THIS<br>DRAWING IS THE SOLE PROPERTY OF<br>LYNDEX NIKKEN. ANY REPRODUCTION<br>IN PART OR AS A WHOLE WITHOUT THE<br>WRITTEN PERMISSION OF LYNDEX NIKKEN |      | SIZE DWG. NO.<br>BT40-ER16-100 |            | REV          |             |
|      |             |      |          |                                                  | IS PROHIBITED.                                  |                                                                                                                                                                                     |      |                                | SCALE: 3:4 | Sheet 1 of 1 |             |
|      | 5           |      | 4        | 3                                                | 2                                               |                                                                                                                                                                                     | 1    |                                | 1          |              |             |