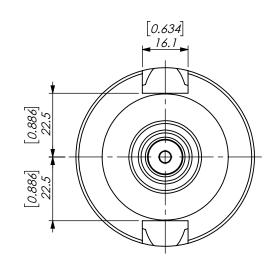

|      | REVISIONS   |      |          | NOTES:                                           | UNLESS OTHERWISE SPECIFIED:                                                                                                                                                                                         |                | NAME                          | DATE     |            |             |                   |
|------|-------------|------|----------|--------------------------------------------------|---------------------------------------------------------------------------------------------------------------------------------------------------------------------------------------------------------------------|----------------|-------------------------------|----------|------------|-------------|-------------------|
| REV. | DESCRIPTION | DATE | APPROVED | NUT#: E20-NUT-S<br>BACK-UP SCREW#: ER20-SCREW(C) | DIMENSIONS ARE IN MM<br>[INCH]                                                                                                                                                                                      | DRAWN          | JA                            | 07/29/20 | BT40 ER20  | COLLET CHUC | k (Solid Nut)     |
|      |             |      |          |                                                  | DIMENSIONS ARE FOR                                                                                                                                                                                                  | CHECKED        |                               |          |            |             |                   |
|      |             |      |          |                                                  | REFERENCE ONLY. DRAWING<br>IS SUBJECT TO CHANGE                                                                                                                                                                     | ENG APPR.      |                               |          |            | NPE         | $\sim$ $\times$ / |
|      |             |      |          |                                                  | WITHOUT FURTHER NOTICE.                                                                                                                                                                                             | MFG APPR.      |                               |          |            | KE          |                   |
|      |             |      |          |                                                  | INTERPRET GEOMETRIC                                                                                                                                                                                                 | Q.A.           |                               |          |            |             |                   |
|      |             |      |          | TOLERANCING PER: ASME Y 14.5M                    | PROPRIETARY AND CONFIDENTIAL<br>THE INFORMATION CONTAINED IN THIS<br>DRAWING IS THE SOLE PROPERTY OF<br>LYNDEX NIKKEN. ANY REPRODUCTION<br>IN PART OR AS A WHOLE WITHOUT THE<br>WRITTEN PERMISSION OF LYNDEX NIKKEN |                |                               |          |            |             |                   |
|      |             |      |          |                                                  |                                                                                                                                                                                                                     |                | SIZE DWG. NO.<br>BT40-ER20-70 |          | REV        |             |                   |
|      |             |      |          |                                                  | $\rightarrow$                                                                                                                                                                                                       | IS PROHIBITED. |                               |          | SCALE: 3:4 |             | SHEET 1 OF 1      |
|      | 5           |      |          | 4                                                | 3                                                                                                                                                                                                                   |                | 2                             |          |            | 1           |                   |