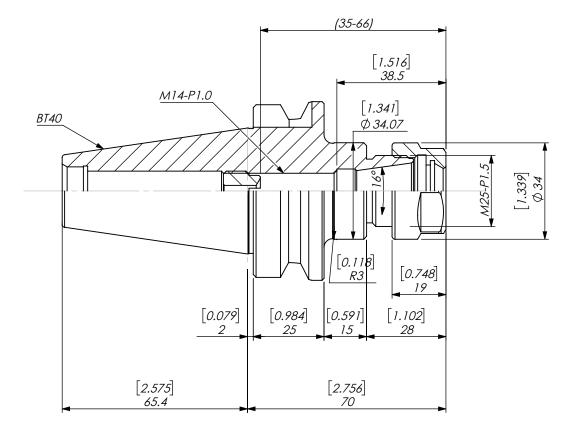

|      | REVISIONS   |      |          | NOTES:                                           | UNLESS OTHERWISE SPECIFIED:                                                                                                                                                                                         |                | NAME                          | DATE     |            |             |                   |
|------|-------------|------|----------|--------------------------------------------------|---------------------------------------------------------------------------------------------------------------------------------------------------------------------------------------------------------------------|----------------|-------------------------------|----------|------------|-------------|-------------------|
| REV. | DESCRIPTION | DATE | APPROVED | NUT#: E20-NUT-S<br>BACK-UP SCREW#: ER20-SCREW(C) | DIMENSIONS ARE IN MM<br>[INCH]                                                                                                                                                                                      | DRAWN          | JA                            | 07/29/20 | BT40 ER20  | COLLET CHUC | k (Solid Nut)     |
|      |             |      |          |                                                  | DIMENSIONS ARE FOR                                                                                                                                                                                                  | CHECKED        |                               |          |            |             |                   |
|      |             |      |          |                                                  | REFERENCE ONLY. DRAWING<br>IS SUBJECT TO CHANGE                                                                                                                                                                     | ENG APPR.      |                               |          |            | NPE         | $\sim$ $\times$ / |
|      |             |      |          |                                                  | WITHOUT FURTHER NOTICE.                                                                                                                                                                                             | MFG APPR.      |                               |          |            | KE          |                   |
|      |             |      |          |                                                  | INTERPRET GEOMETRIC                                                                                                                                                                                                 | Q.A.           |                               |          |            |             |                   |
|      |             |      |          | TOLERANCING PER: ASME Y 14.5M                    | PROPRIETARY AND CONFIDENTIAL<br>THE INFORMATION CONTAINED IN THIS<br>DRAWING IS THE SOLE PROPERTY OF<br>LYNDEX NIKKEN. ANY REPRODUCTION<br>IN PART OR AS A WHOLE WITHOUT THE<br>WRITTEN PERMISSION OF LYNDEX NIKKEN |                |                               |          |            |             |                   |
|      |             |      |          |                                                  |                                                                                                                                                                                                                     |                | SIZE DWG. NO.<br>BT40-ER20-70 |          | REV        |             |                   |
|      |             |      |          |                                                  | $\rightarrow$                                                                                                                                                                                                       | IS PROHIBITED. |                               |          | SCALE: 3:4 |             | SHEET 1 OF 1      |
|      | 5           |      |          | 4                                                | 3                                                                                                                                                                                                                   |                | 2                             |          |            | 1           |                   |