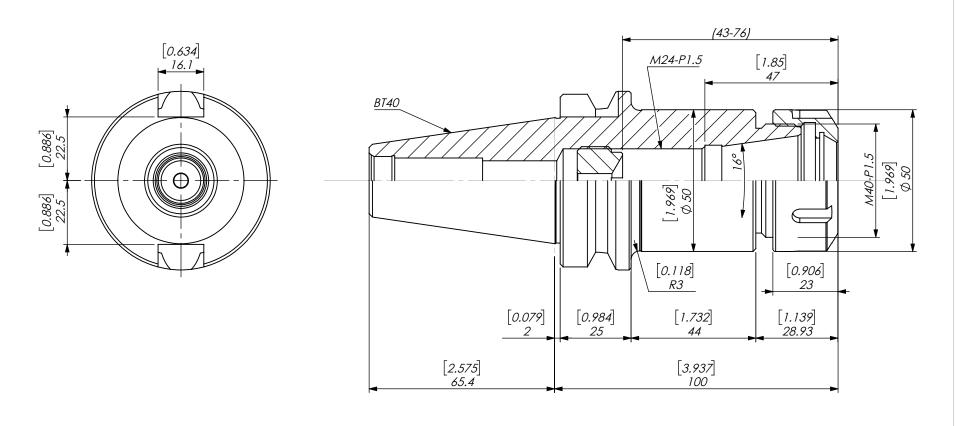

| REVISIONS |             |      |          | NOTES:                                           | UNLESS OTHERWISE SPECIFIED:                  |                                                                                                                                                                                        | NAME |                               |            |                            |               |
|-----------|-------------|------|----------|--------------------------------------------------|----------------------------------------------|----------------------------------------------------------------------------------------------------------------------------------------------------------------------------------------|------|-------------------------------|------------|----------------------------|---------------|
| REV.      | DESCRIPTION | DATE | APPROVED | NUT#: E32-NUT-S<br>BACK-UP SCREW#: ER32-SCREW(C) | DIMENSIONS ARE IN MM<br>[INCH]               | DRAWN                                                                                                                                                                                  | JA   | 07/29/20                      | BT40 ER32  | COLLET CHUCK               | K (SOLID NUT) |
|           |             |      |          |                                                  | DIMENSIONS ARE FOR                           | CHECKED                                                                                                                                                                                |      |                               |            |                            |               |
|           |             |      |          |                                                  | REFERENCE ONLY. DRAWING IS SUBJECT TO CHANGE | ENG APPR.                                                                                                                                                                              |      |                               |            | <u> </u>                   |               |
|           |             |      |          |                                                  | WITHOUT FURTHER NOTICE.                      | MFG APPR.                                                                                                                                                                              |      |                               | NIIk       | (KFI                       |               |
|           |             |      |          |                                                  | INTERPRET GEOMETRIC                          | Q.A.                                                                                                                                                                                   |      |                               |            |                            |               |
|           |             |      |          | TOLERANCING PER: ASME Y 14.5M                    | PROPRIETARY AND CONFIDENTIAL                 |                                                                                                                                                                                        |      |                               |            |                            |               |
|           |             |      |          |                                                  | THIRD ANGLE PROJECTION                       | THE INFORMATION CONTAINED IN THIS DRAWING IS THE SOLE PROPERTY OF LYNDEX NIKKEN. ANY REPRODUCTION IN PART OR AS A WHOLE WITHOUT THE WRITTEN PERMISSION OF LYNDEX NIKKEN IS PROHIBITED. |      | RTY OF<br>DUCTION<br>HOUT THE | A          | /G. NO. F<br>BT40-ER32-100 |               |
|           |             |      |          |                                                  |                                              |                                                                                                                                                                                        |      | ZEX TAIRRETY                  | SCALE: 3:4 |                            | SHEET 1 OF 1  |
|           | 5           |      | 1        | 4                                                | 3                                            | 2                                                                                                                                                                                      |      |                               | 1          |                            |               |