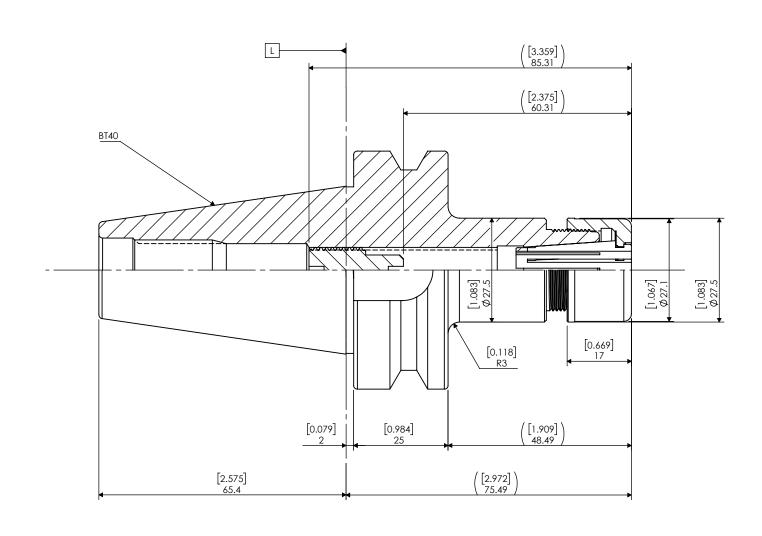

| ITEM NO. | PART NUMBER   | DESCRIPTION                             | QTY. |  |  |
|----------|---------------|-----------------------------------------|------|--|--|
| 1        | BT40-SK10-75P | BT40 SK10 SLIM CHUCK HIGH SPEED         | 1    |  |  |
| 2        | SKN-10B(GH)   | SK10 SMOOTH HIGH SPEED NUT [M21.5-P1.0] |      |  |  |
| 3        | SK10-XX       | SK10 COLLETS [OPTION]                   | 1    |  |  |
| 4        | SKG-12L       | SK BACKUP SCREW[M12-P1.5] [OPTION]      |      |  |  |

|  | THE INFORMATION CONTAINED IN THIS |        | NAME | DATE       | BT40 SK10 SLIM CHUCK HIGH SPEED |               |              | )    |
|--|-----------------------------------|--------|------|------------|---------------------------------|---------------|--------------|------|
|  |                                   | DRAWN  | BT   | 12/10/2021 |                                 | LYNDEX        |              |      |
|  |                                   | NOTES: |      |            | NIKKEN                          |               |              |      |
|  |                                   |        |      |            | SIZE                            | BT40-SK10-75P |              | REV. |
|  |                                   |        |      |            | SCALE                           | 1:1           | SHEET 1 OF 1 |      |